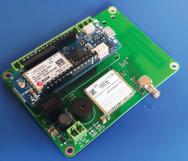

## **Technology Stack:**

UMD Edge Solutions comprises of the following technology stack which is designed, developed, delivered and supported by UMD:

- Edge Devices and Sensors
- Gateways and Connectivity
- Device Management
- Middleware Application and Services
- Intelligence Enablement
- Hosting Services
- Connectors / API
- Applications