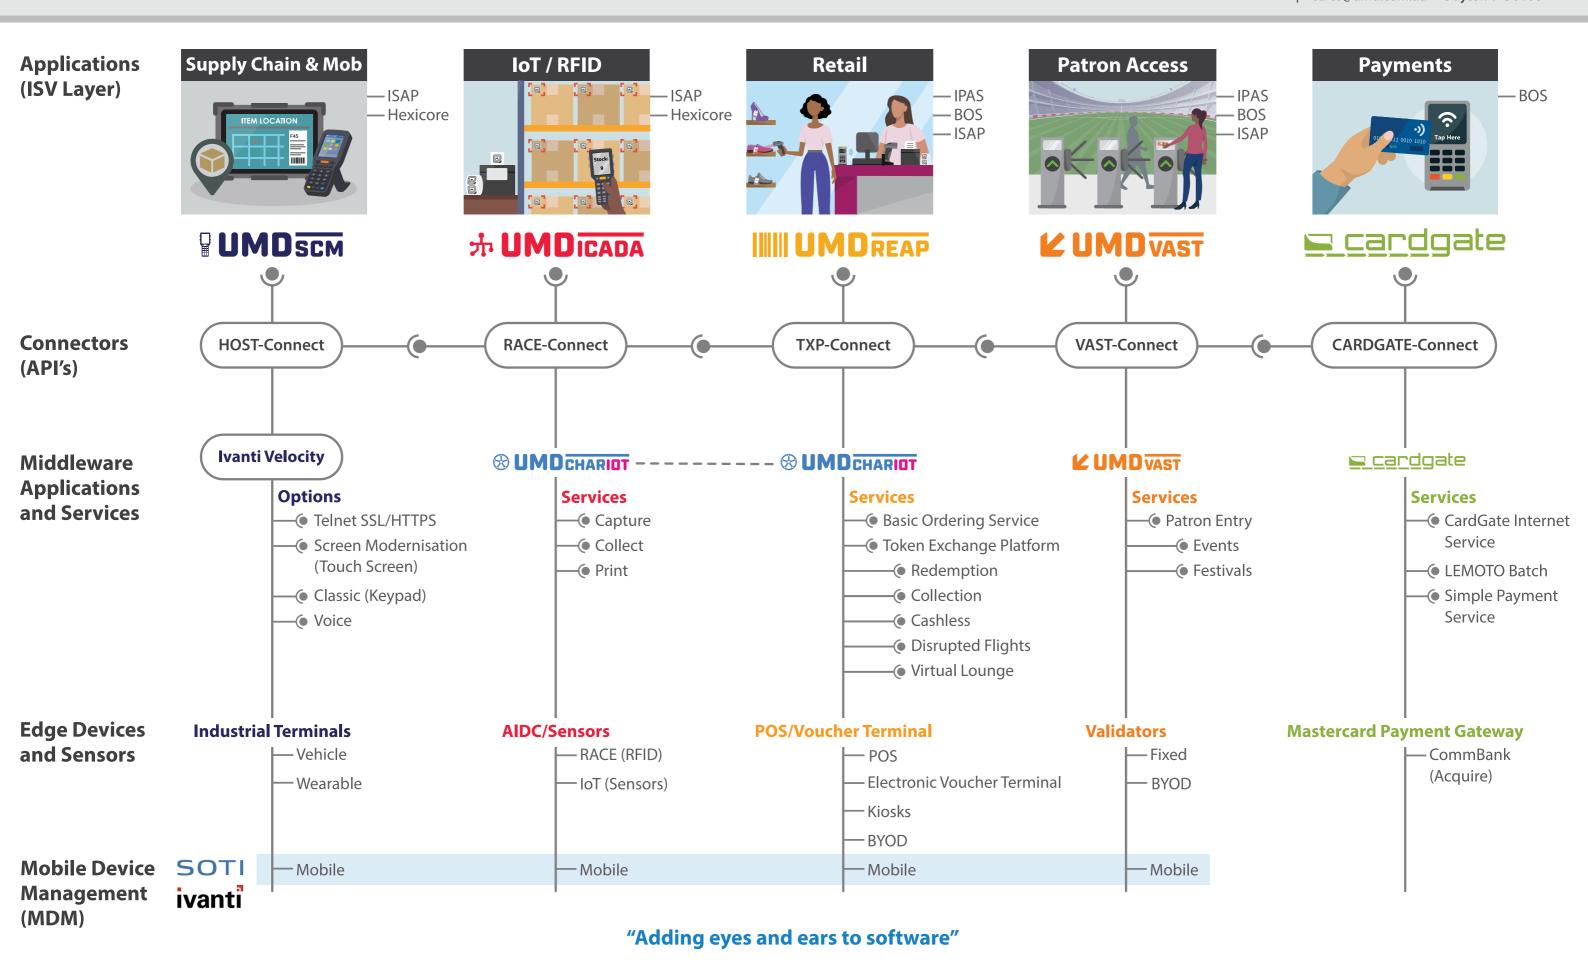

## **Technology Stack:**

UMD Edge Solutions comprises of the following technology stack which is designed, developed, delivered and supported by UMD:

- Edge Devices and Sensors
- Gateways and Connectivity
- Device Management
- Middleware Application and Services
- Intelligence Enablement
- Hosting Services
- Connectors / API
- Applications

## **Solution Platforms:**

Based on API economy, Edge Solutions enables both vertical and horizontal integration. This provides UMD with its Unique Selling Proposition (USP) which is achieved by controlling the technology stack interoperability, integration and support, ensuring both UMD and Enterprises can deliver and support the solution with confidence.